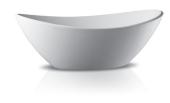

Article code:

SWMBAS68 White DADOquartz

SWMBAS68 - black RAL 9005 Spray painted matt outside

SWMBAS68 - grey RAL 7040 Spray painted matt outside

DADOquartz - Scratch & abrasion resistant Spray painted matt outside 45mm Dimensions: Basin rim: Net weight: L 49,5 x W 27,5 x H 17 cm 1 cm 4.2kg