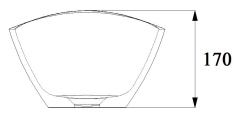

Article code:

SWMBAS68 White DADOquartz

SWMBAS68 - black RAL 9005 Spray painted matt outside

SWMBAS68 - grey RAL 7040 Spray painted matt outside

DADOquartz - Scratch & abrasion resistant Spray painted matt outside 45mm Dimensions: Basin rim: Net weight: L 49,5 x W 27,5 x H 17 cm 1 cm 4.2kg

L 52 x W 50 x H 19 cm

Note: cast products are subject to size variation of +/-5 %

Dimension package: Package weight:

UV stability:

6 / BSEN438

1,2 kg

25 year warranty

HS code: European Standard: 69109000 NEN-EN 14688-2015