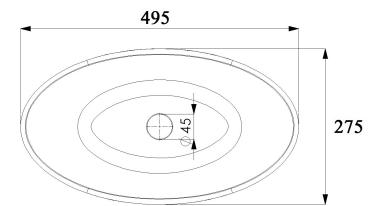

Article code:

SWMBAS68 White DADOquartz

SWMBAS68 - black RAL 9005 Spray painted matt outside

SWMBAS68 - grey RAL 7040 Spray painted matt outside

DADOquartz - Scratch & abrasion resistant Spray painted matt outside 45mm Dimensions: Basin rim: Net weight: L 49,5 x W 27,5 x H 17 cm 1 cm 4.2kg

JEE-O rio basin small specifications | September 2018 <sup>©</sup> JEE-O Models are subject to change and specs may contain typographical errors.

Material: Coating: Waste diameter: