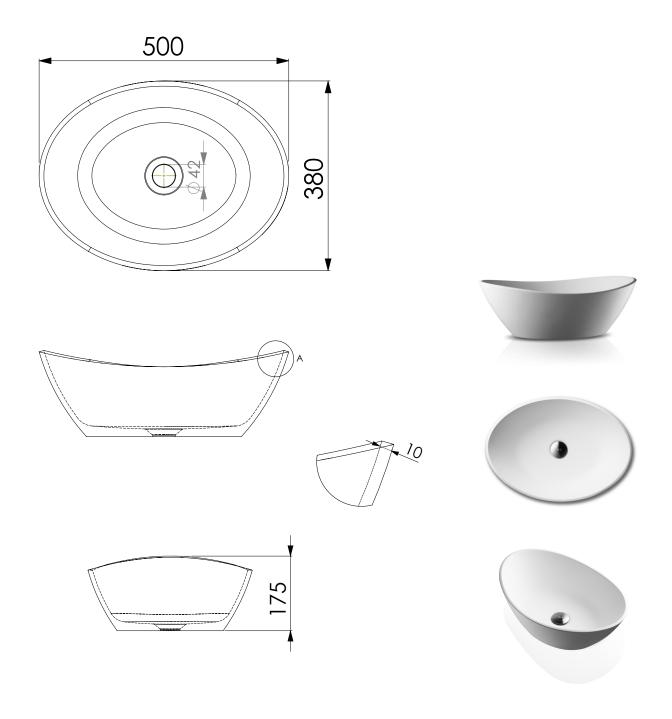

## JEE-O rio basin large specifications

Article code:

SWMBAS75

White DADOquartz

SWMBAS75 - black RAL 9005
Spray painted matt outside

**SWMBAS75 - green** RAL 6003 Spray painted matt outside

SWMBAS75 - grey RAL 7040
Spray painted matt outside

Material: Coating: Waste diameter: Spray painted matt outside

DADOquartz - Scratch & abrasion resistant Spray painted matt outside 42mm Dimensions: Basin rim: Net weight:

L 50 x W 38 x H 17,5 cm

1cm 7kg

Note: cast products are subject to size variation of +/-5 %

Dimension package: Package weight: L 52 x W 50 x H 18 cm

1,2 kg

UV stability: 6 / BSEN438

25 year warranty

HS code: 6910 European Standard: NEN

69109000 NEN-EN 14688-2015