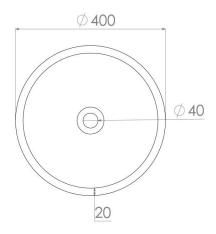

Material: Coating: Waste diameter: DADOquartz - Scratch & abrasion resistant

Spray painted matt outside 40mm

25 year warranty

Package weight:

UV stability:

Dimension package:

Dimensions:

Basin rim:

Net weight:

69109000 HS code: European Standard:

NEN-EN 14688-2015

L 40 x W 40 x H 45 cm  $2\,\mathrm{cm}$ 

L 50 x W 50 x H 50 cm

12kg

Note: cast products are subject to size variation of +/- 5 %

1kg