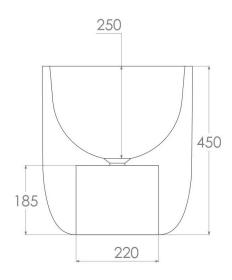

Material: Coating: Waste diameter: DADOquartz - Scratch & abrasion resistant

Spray painted matt outside 40mm

25 year warranty

Package weight:

UV stability:

Dimension package:

Dimensions:

Basin rim:

Net weight:

69109000 HS code: European Standard:

NEN-EN 14688-2015

L 40 x W 40 x H 45 cm  $2\,\mathrm{cm}$ 

L 50 x W 50 x H 50 cm

12kg

Note: cast products are subject to size variation of +/- 5 %

1kg