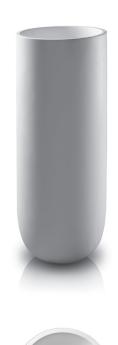

## JEE-O flow high specifications

Article code:

SWMBAS72 White DADOquartz

SWMBAS72 - black RAL 9005 Spray painted matt outside

SWMBAS72 - green RAL 6003 Spray painted matt outside

SWMBAS72 - grey RAL 7040 Spray painted matt outside

DADOquartz - Scratch & abrasion resistant Spray painted matt outside 40 mm Material: Coating: Waste diameter:

L 40 x W 40 x H 91 mm 2 cm 25kg Dimensions: Basin rim:

Net weight:

Note: cast products are subject to size variation of +/-5 %