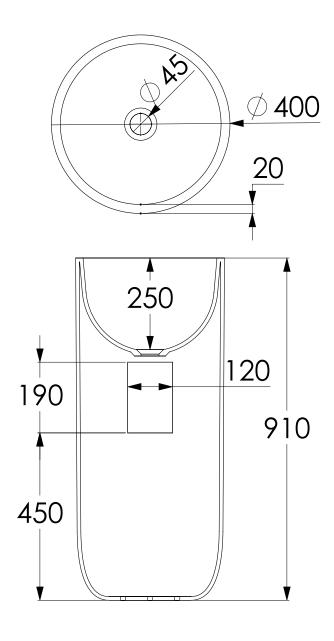

## JEE-O flow high specifications

Article code:

SWMBAS72 White DADOquartz

SWMBAS72 - black RAL 9005 Spray painted matt outside

SWMBAS72 - green RAL 6003 Spray painted matt outside

SWMBAS72 - grey RAL 7040 Spray painted matt outside

DADOquartz - Scratch & abrasion resistant Spray painted matt outside 40 mm Material: Coating: Waste diameter:

L 40 x W 40 x H 91 mm 2 cm 25kg Dimensions: Basin rim:

Net weight:

Note: cast products are subject to size variation of +/-5 %

Dimension package: Package weight:

L 50 x W 50 x H 100 mm

6 / BSEN438 UV stability:

25 year warranty

69109000 HS code: NEN-EN 14688-2015 European Standard: