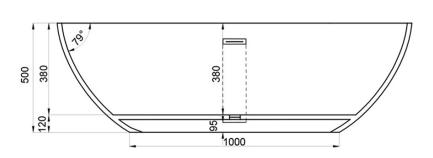

SBM059 - green RAL 6003 Spray painted matt outside

SBM059 - grey RAL 7040
Spray painted matt outside

DADOquartz - Scratch & abrasion resistant Spray painted matt outside 50mm Dimensions: Bathtub rim: Net weight: Water capacity: L 165 x W 83 x H 50 cm

2 cm 80kg 275L

Note: cast products are subject to size variation of +/-5 %

Dimension package: Package weight: L 179 x W 92 x H 72 cm

50kg

UV stability: 6 / BSEN438

25 year warranty

HS code: 69109000 European Standard: NEN-EN 14516-2015