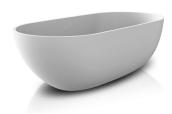

## JEE-O dubai bath specifications

Article code:

Material:

Coating:

Waste diameter:

**SBM059** 

White DADOquartz

SBM059 - black RAL 9005 Spray painted matt outside