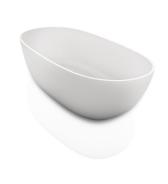

## JEE-O dubai bath specifications

Article code:

Material:

Coating:

Waste diameter:

**SBM059** 

White DADOquartz

SBM059 - black RAL 9005 Spray painted matt outside