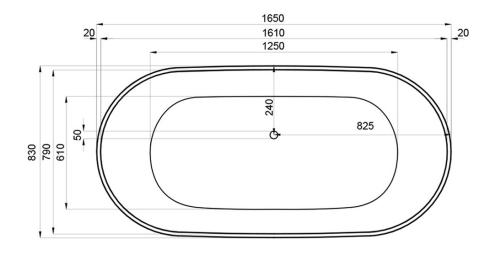

SBM059 - green RAL 6003 Spray painted matt outside

SBM059 - grey RAL 7040
Spray painted matt outside

DADOquartz - Scratch & abrasion resistant Spray painted matt outside 50mm Dimensions: Bathtub rim: Net weight: Water capacity: L 165 x W 83 x H 50 cm

2 cm 80kg 275L

Note: cast products are subject to size variation of +/-5 %

Dimension package: Package weight: L 179 x W 92 x H 72 cm

50kg

UV stability: 6 / BSEN438

25 year warranty

HS code: 69109000 European Standard: NEN-EN 14516-2015