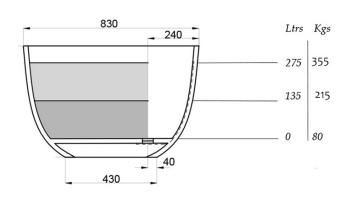

SBM059 - green RAL 6003 Spray painted matt outside

SBM059 - grey RAL 7040
Spray painted matt outside

DADOquartz - Scratch & abrasion resistant Spray painted matt outside 50mm Dimensions: Bathtub rim: Net weight: Water capacity: L 165 x W 83 x H 50 cm

2 cm 80kg 275L

Note: cast products are subject to size variation of +/-5 %

Dimension package: Package weight: L 179 x W 92 x H 72 cm

50kg

UV stability: 6 / BSEN438

25 year warranty

HS code: 69109000 European Standard: NEN-EN 14516-2015