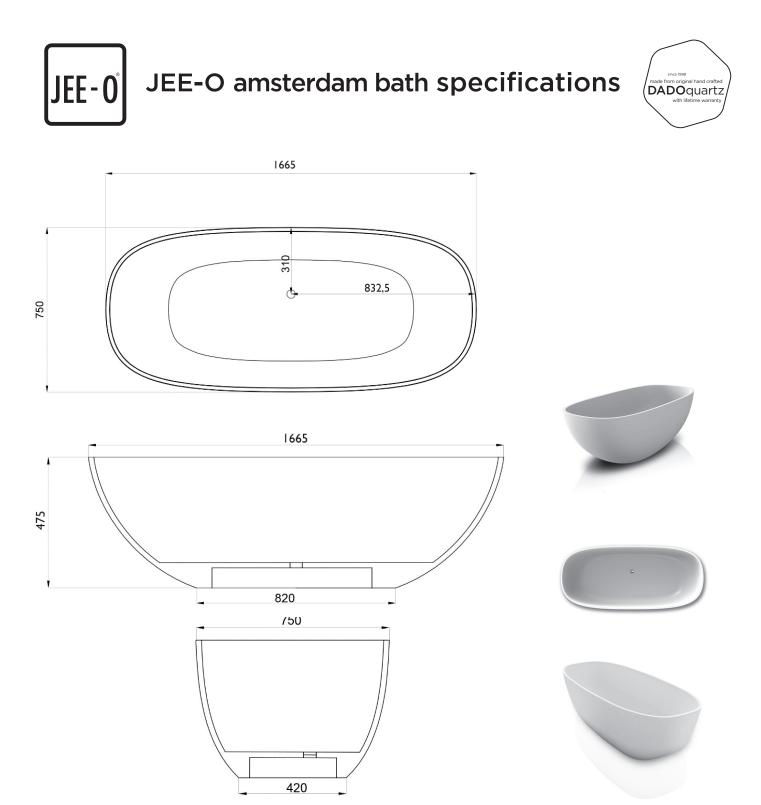

Article code:

SBM060 White DADOquartz

SBM060 - black RAL 9005 Spray painted matt outside

SBM060 - grey RAL 7040 Spray painted matt outside

DADOquartz - Scratch & abrasion resistant Spray painted matt outside 50mm Dimensions: Bathtub rim: Net weight: Water capacity: L 167 x W 75 x H 47 cm 2 cm 80kg 250L

Note: cast products are subject to size variation of +/-5 %

Dimension package: L 1 Package weight: 50

UV stability: 25 year warranty

HS code: European Standard: pject to size variation of +,

L 180 x W 85 x H 70 cm 50kg

6 / BSEN438

69109000 NEN-EN 14516-2015

CE

JEE-O amsterdam bath specifications | November 2018 <sup>®</sup> JEE-O Models are subject to change and specs may contain typographical errors.

Material: Coating: Waste diameter: