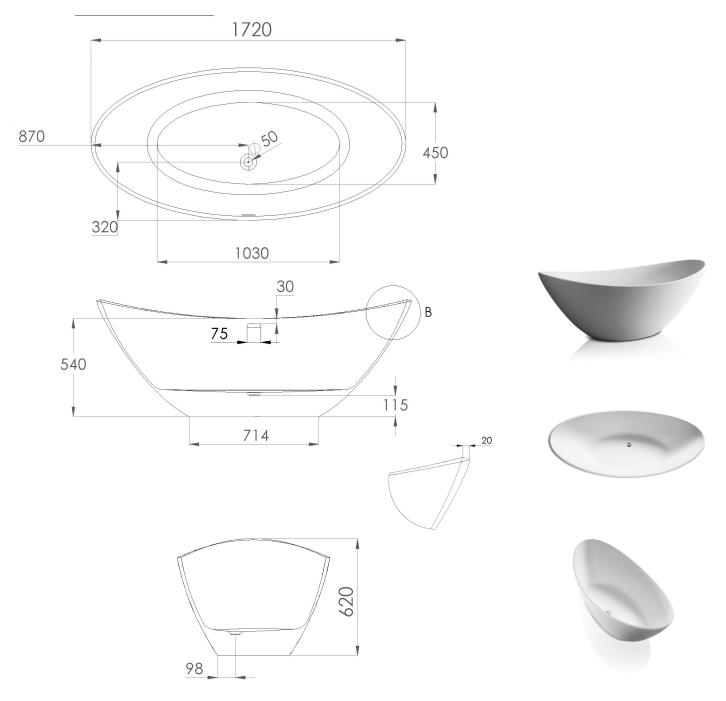

## JEE-O rio bath specifications

Article code:

**SBM066** 

White DADOquartz

SBM066 - black RAL 9005 Spray painted matt outside

**SBM066 - green RAL 6003** Spray painted matt outside

SBM066 - grey RAL 7040
Spray painted matt outside

Material: Coating: Waste diameter:

DADOquartz - Scratch & abrasion resistant Spray painted matt outside 50mm

Dimensions: Bathtub rim: Net weight: Water capacity: L 172 x W 83 x H 62 mm 2 cm

90kg 290L

Note: cast products are subject to size variation of +/-5 %

Dimension package: Package weight:

L 180 x W 91 x H 77 cm

50kg

6 / BSEN438

25 year warranty

UV stability:

69109000 NEN-EN 14516-2015 European Standard: