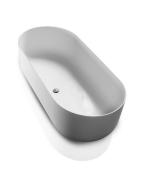

## JEE-O flow bath specifications

Article code:

**SBM069** 

White DADOquartz

SBM069 - black RAL 9005
Spray painted matt outside

SBM069 - green RAL 6003 Spray painted matt outside

SBM069 - grey RAL 7040 Spray painted matt outside