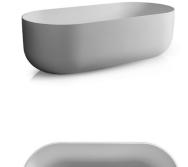

## JEE-O flow bath specifications

Article code:

**SBM069** 

White DADOquartz

SBM069 - black RAL 9005
Spray painted matt outside

SBM069 - green RAL 6003 Spray painted matt outside

SBM069 - grey RAL 7040 Spray painted matt outside