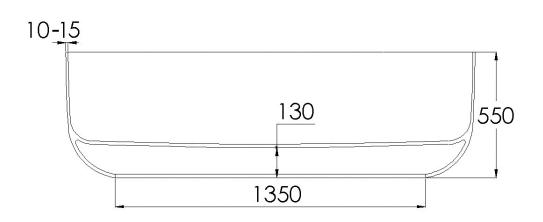

Material: Coating: Waste diameter: DADOquartz - Scratch & abrasion resistant Spray painted matt outside 50mm Dimensions: Bathtub rim: Net weight: Water capacity:

L 178 x W 80 x H 55 mm 1 cm

102kg 277L

Note: cast products are subject to size variation of +/- 5 %