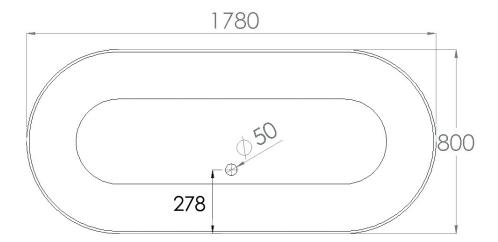

Material: Coating: Waste diameter: DADOquartz - Scratch & abrasion resistant Spray painted matt outside 50mm Dimensions: Bathtub rim: Net weight: Water capacity:

L 178 x W 80 x H 55 mm 1 cm

102kg 277L

Note: cast products are subject to size variation of +/- 5 %