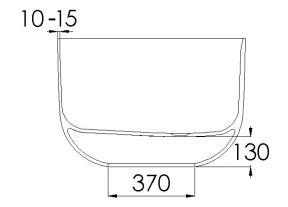

Material: Coating: Waste diameter: DADOquartz - Scratch & abrasion resistant Spray painted matt outside 50mm Dimensions: Bathtub rim: Net weight: Water capacity:

L 178 x W 80 x H 55 mm 1 cm

102kg 277L

Note: cast products are subject to size variation of +/- 5 %