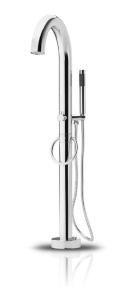

## 100-3110 (brushed) 100-3111 (polished)

Stainless Steel r304 Sedal ceramic mixing mechanism (35mm) Ceramic diverter mechanism

JEE-O protect nylon<sup>(out)</sup>/epdm<sup>(in)</sup> flexhose with brass swivel 150 cm length