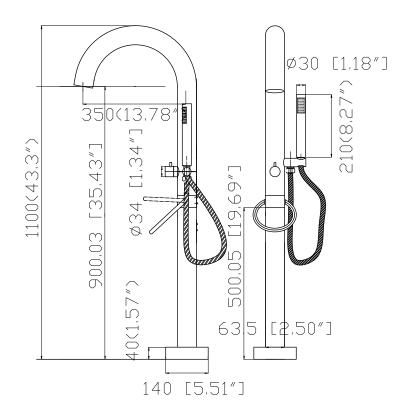

Flow <sup>at water of 38°C /100,4°F</sup>: 10I /2.6gal p/m at 3bar presure

Dimension package:

Total weight: Package weight:

Placing on a water-tight floor

2 year warranty

HS code: 84818011900 CE-EN 200-2008