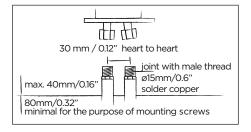

## 100-3110 (brushed) 100-3111 (polished)

Stainless Steel r304 Sedal ceramic mixing mechanism (35mm) Ceramic diverter mechanism

JEE-O protect nylon<sup>(out)</sup>/epdm<sup>(in)</sup> flexhose with brass swivel 150 cm length