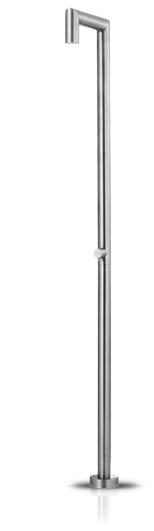

## JEE-O original shower 04 specifications

Note: UV radiation and extreme temperature can affect the color and structure of the JEE-O original surface.

**100-6400** (brushed finish) Article code: 100-6401 (polished finish)

Stainless Steel r304

Material: Cartridge: Sedal progressive

JEE-O protect nylon<sup>(out)</sup>/epdm<sup>(in)</sup> flexhose with brass swivel Cleaning: Connection:

Flow  $^{at\ water\ of\ 38^{\circ}C\ /100,4^{\circ}F}$ : 12I /3,2gal p/m at 3bar presure

Dimension package: L 158 x W 18 W 54 x H 16 cm

11.2 kg / 24.7 lbs 2.0kg / 4.4 lbs Weight: Package weight:

Placing on a water-tight floor

2 year warranty

HS code: 84818011900