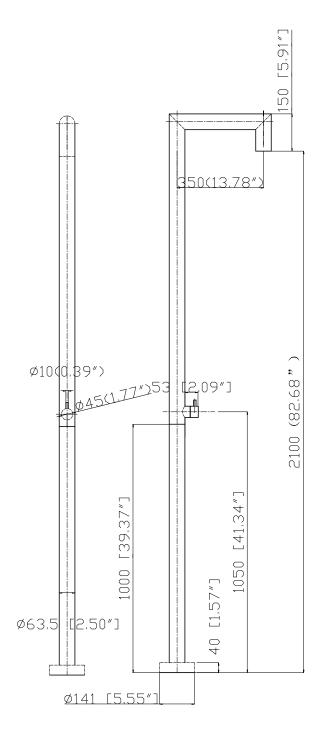

## JEE-O original shower 04 specifications

Note: UV radiation and extreme temperature can affect the color and structure of the JEE-O original surface.

**100-6400** (brushed finish) Article code: 100-6401 (polished finish)

Stainless Steel r304

Material: Cartridge: Sedal progressive

JEE-O protect nylon<sup>(out)</sup>/epdm<sup>(in)</sup> flexhose with brass swivel Cleaning: Connection:

Flow  $^{at\ water\ of\ 38^{\circ}C\ /100,4^{\circ}F}$ : 12I /3,2gal p/m at 3bar presure

Dimension package: L 158 x W 18 W 54 x H 16 cm

11.2 kg / 24.7 lbs 2.0kg / 4.4 lbs Weight: Package weight:

Placing on a water-tight floor

2 year warranty

HS code: 84818011900