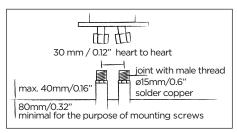

Stainless Steel r304

Material: Cartridge: Sedal progressive

JEE-O protect nylon<sup>(out)</sup>/epdm<sup>(in)</sup> flexhose with brass swivel Cleaning: Connection:

Flow  $^{at\ water\ of\ 38^{\circ}C\ /100,4^{\circ}F}$ : 12I /3,2gal p/m at 3bar presure