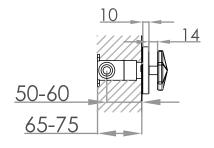

## JEE-O bloom wall basin mixer specifications

Note:

UV radiation and extreme temperature can affect the color and structure of the surface of the structured black version.

left hot

600-1506 Article code:

PVD coating gun metal

Material: Stainless Steel r304 Physical Vapor Deposition Coating:

Cartridge: Available soon

Cleaning: Cleaning vinegar or alcohol

Flow at water of 38°C /100,4°F. Available soon Connection: Thread:

Dimension package: Total weight: Package weight:

2 year warranty

 $5 \times G \frac{1}{2}$ " (ø15mm / 0.6") British Standard Pipe (BSP)

Available soon Available soon Available soon