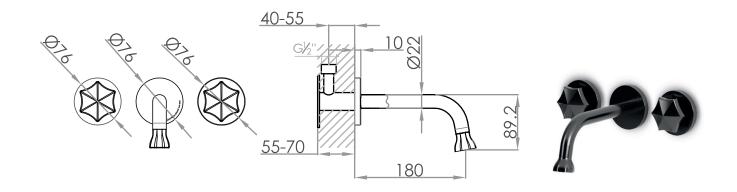

## JEE-O bloom wall basin mixer specifications

Note:

UV radiation and extreme temperature can affect the color and structure of the surface of the structured black version.

left hot

600-1506 Article code:

PVD coating gun metal

Material: Stainless Steel r304 Physical Vapor Deposition Coating:

Cartridge: Available soon

Cleaning: Cleaning vinegar or alcohol

Flow at water of 38°C /100,4°F. Available soon Connection: Thread:

Dimension package: Total weight: Package weight:

2 year warranty

 $5 \times G \frac{1}{2}$ " (ø15mm / 0.6") British Standard Pipe (BSP)

Available soon Available soon Available soon