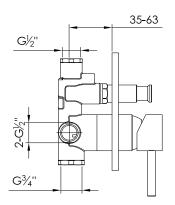

stuctured black stainless steel

1 x G ¾" (ø19mm / 0.75") 3 x G ½" (ø15mm / 0.6") British Standard Pipe (BSP) Connection:

800-2203

Dimension package: Total weight: Package weight:

L 22 x W 18 x H 19 cm 1.82 kg 0.42 kg

Thread:

Material: Stainless Steel r304 2 year warranty

Sedal ceramic mixing mechanism (40mm), item code  ${\bf 005\text{-}0102}$ Cartridge:

HS code: 84818011900 JEE-O protect Cleaning: Approvals: SLS BS EN 817