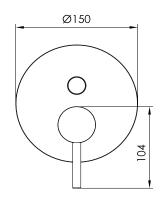

## JEE-O slimline mixer 02 specifications

Note: UV radiation and extreme temperature can affect the color and structure of the surface of the structured black version

Article code:

800-2200 brushed stainless steel

stuctured black stainless steel

1 x G ¾" (ø19mm / 0.75") 3 x G ½" (ø15mm / 0.6") British Standard Pipe (BSP) Connection:

800-2203

Dimension package: Total weight: Package weight:

L 22 x W 18 x H 19 cm 1.82 kg 0.42 kg