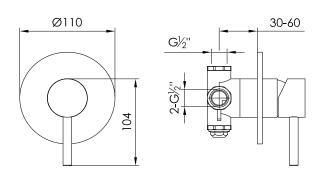

## JEE-O slimline mixer 01 specifications

Note: UV radiation and extreme temperature can affect the color and structure of the surface of the structured black version

800-2100 Article code:

Cartridge:

brushed stainless steel

3 x G ½" (ø15mm / 0.6") British Standard Pipe (BSP) Connection: Thread:

800-2103

stuctured black stainless steel

L 23 x W 15 x H 16 cm Dimension package:

Total weight: Package weight:

2 year warranty

1.26 kg 0,27 kg

Material: Stainless Steel r304

Sedal ceramic mixing mechanism (40mm), item code **005-0102** JEE-O protect

Cleaning:

HS code: 84818011900 SLS BS EN 817 Approvals: