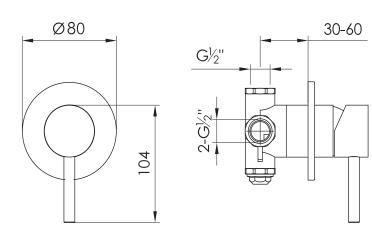

brushed stainless steel

Dimension package: Total weight: Package weight:

Connection:

Thread:

3 x G ½" (ø15mm / 0.6") British Standard Pipe (BSP)

Material:

stuctured black stainless steel

L 23 x W 15 x H 16 cm 1.26 kg 0,27 kg

Cartridge:

Stainless Steel r304

Sedal ceramic mixing mechanism (40mm), item code **005-0102** 

Cleaning:

JEE-O protect

2 year warranty

HS code: 84818011900 SLS BS EN 817 Approvals: