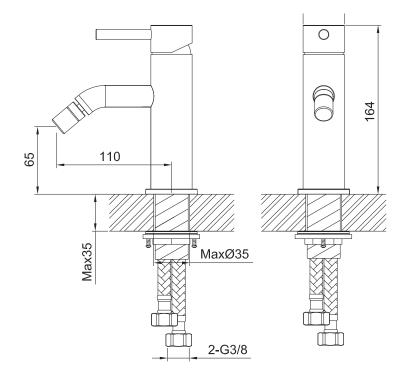

## JEE-O slimline bidet specifications

Note: UV radiation and extreme temperature can affect the color and structure of the surface of the structured black version

Article code:

800-4100 brushed stainless steel

Thread:

Connection:

 $2 \times G \frac{3}{8}$ " (Ø10mm / 0.4") nylon<sup>(out)</sup>/epdm<sup>(in)</sup> flexhose with brass swivel British Standard Pipe (BSP)

800-4103

stuctured black stainless steel

Dimension package: L 38 x W 23 x H 8,5 cm Total weight:

Material: Stainless Steel r304 Cartridge:

Sedal ceramic mixing mechanism (35mm), item code **005-0101** 

1.42 kg 0,30 kg Package weight:

JEE-O protect

2 year warranty

Cleaning: Flow at water of 38°C /100,4°F:

10I /p/m at 3bar presure

HS code: 84818011900