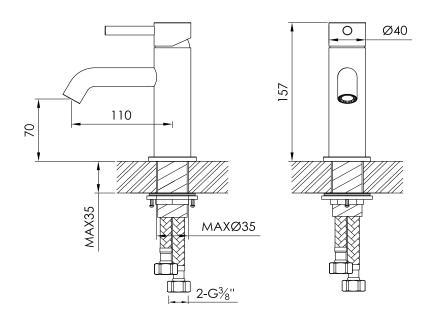

## JEE-O slimline basin mixer low specifications

Note: UV radiation and extreme temperature can affect the color and structure of the surface of the structured black version.

Article code:

800-1700

brushed stainless steel

800-1703

stuctured black stainless steel

Material: Stainless Steel r304

Sedal ceramic mixing mechanism (35mm), item code **005-0101** Cartridge:

Cleaning: JEE-O protect Connection:

Thread:

 $2 \times G \frac{3}{8}$ " (Ø10mm / 0.4") nylon<sup>(out)</sup>/epdm<sup>(in)</sup> flexhose with brass swivel

British Standard Pipe (BSP)

L 31 x W 22.5 x H 8 cm 1.37 kg Dimension package:

Total weight: Package weight: 0.29 kg

2 year warranty

HS code: 84818011900 Approvals: SLS BS EN 817