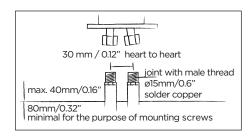

with brass swivel British Standard Pipe (BSP)

Dimension package: L 150 x W 58 x H 20 cm

19.4 kg Total weight: Package weight: 3.6 kg

Placing on a water-tight floor

2 year warranty

84818011

SLS BS EN 817, SS 375, AS/NZS 4020, BS EN