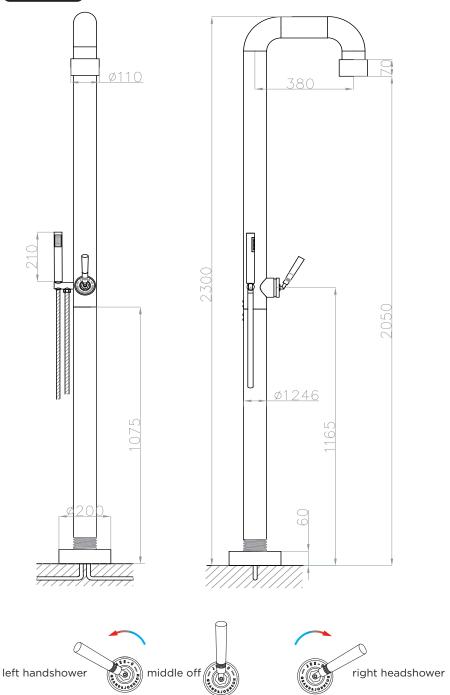

## JEE-O soho shower O2 specifications

Note: UV radiation and extreme temperature can affect the color and structure of the JEE-O soho shower 02 surface.

Article code:

Material:

700-6210

Brushed stainless steel - RAW

700-6212

Hammercoated black matt

700-6218 green RAL 6003 Powder coating matt

700-6219 grey RAL 7040 Powder coating matt

Stainless Steel r304

Coating: hammercoat black (1.5) Electro powder spray Kerox ceramic mixing mechanism (progressive), item code **005-0203** Cartridge:

cleaning vinegar or alcohol

Flexhose: 150 cm length

Flow at water of 38°C/100,4°F: 10I/2,6gal p/m at 3bar presure

Connection:

Thread:

HS code:

Approvals:

2 x G  $\frac{1}{2}$ " (ø15mm / 0.6" ) nylon<sup>(out)</sup>/epdm<sup>(in)</sup> flexhose

with brass swivel British Standard Pipe (BSP)

Dimension package: L 150 x W 58 x H 20 cm

19.4 kg Total weight: Package weight: 3.6 kg

Placing on a water-tight floor

2 year warranty

84818011

SLS BS EN 817, SS 375, AS/NZS 4020, BS EN