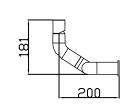

## JEE-O flow wall basin mixer towel bar specifications

\* shown here **500-1570** 

500-1520 (faucet right, towel bar left) Article code:

brushed stainless steel

 $2 \times G \frac{1}{2}$ " (ø15mm / 0.6") British Standard Pipe (BSP) Connection: Thread: