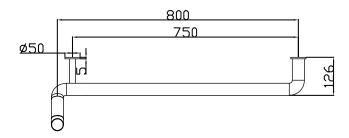

## JEE-O flow wall basin mixer towel bar specifications

\* shown here **500-1570** 

500-1520 (faucet right, towel bar left) Article code:

brushed stainless steel

 $2 \times G \frac{1}{2}$ " (ø15mm / 0.6") British Standard Pipe (BSP) Connection: Thread: