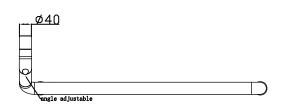

## JEE-O flow wall basin mixer towel bar specifications

\* shown here **500-1570** 

500-1520 (faucet right, towel bar left) Article code:

brushed stainless steel

 $2 \times G \frac{1}{2}$ " (ø15mm / 0.6") British Standard Pipe (BSP) Connection: Thread: