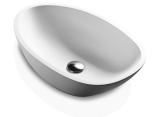

## JEE-O elaine basin specifications

| Article code:   | SWMBAS57<br>White DADOquartz              | Dimensions:<br>Basin rim:<br>Net weight:                       | L 57 x W 38 x H 15 mm<br>2 cm<br>15kg |
|-----------------|-------------------------------------------|----------------------------------------------------------------|---------------------------------------|
| Material:       | DADOquartz - Scratch & abrasion resistant | Note: cast products are subject to size variation of +/-5 $\%$ |                                       |
| Waste diameter: | 40mm                                      | Dimension package:<br>Package weight:                          | L 62 x W 44 x H 21 mm<br>5kg          |
|                 |                                           | UV stability:                                                  | 6 / BSEN438                           |
|                 |                                           | 25 year warranty                                               |                                       |
|                 |                                           | HS code:<br>European Standard:                                 | 69109000<br>NEN-EN 14688-2015         |