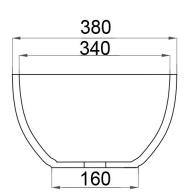

## JEE-O elaine basin specifications

| Article code:   | SWMBAS57<br>White DADOquartz              | Dimensions:<br>Basin rim:<br>Net weight:                       | L 57 x W 38 x H 15 mm<br>2 cm<br>15kg |
|-----------------|-------------------------------------------|----------------------------------------------------------------|---------------------------------------|
| Material:       | DADOquartz - Scratch & abrasion resistant | Note: cast products are subject to size variation of +/-5 $\%$ |                                       |
| Waste diameter: | 40mm                                      | Dimension package:<br>Package weight:                          | L 62 x W 44 x H 21 mm<br>5kg          |
|                 |                                           | UV stability:                                                  | 6 / BSEN438                           |
|                 |                                           | 25 year warranty                                               |                                       |
|                 |                                           | HS code:<br>European Standard:                                 | 69109000<br>NEN-EN 14688-2015         |