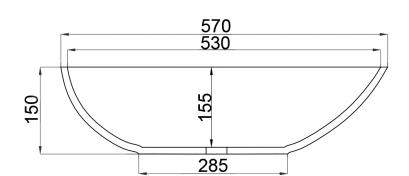

## JEE-O elaine basin specifications

| Article code:   | SWMBAS57<br>White DADOquartz              | Dimensions:<br>Basin rim:<br>Net weight:                       | L 57 x W 38 x H 15 mm<br>2 cm<br>15kg |
|-----------------|-------------------------------------------|----------------------------------------------------------------|---------------------------------------|
| Material:       | DADOquartz - Scratch & abrasion resistant | Note: cast products are subject to size variation of +/-5 $\%$ |                                       |
| Waste diameter: | 40mm                                      | Dimension package:<br>Package weight:                          | L 62 x W 44 x H 21 mm<br>5kg          |
|                 |                                           | UV stability:                                                  | 6 / BSEN438                           |
|                 |                                           | 25 year warranty                                               |                                       |
|                 |                                           | HS code:<br>European Standard:                                 | 69109000<br>NEN-EN 14688-2015         |