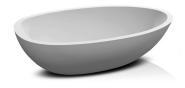

## JEE-O elaine basin specifications

| Article code:   | SWMBAS57<br>White DADOquartz              | Dimensions:<br>Basin rim:<br>Net weight:                       | L 57 x W 38 x H 15 mm<br>2 cm<br>15kg |
|-----------------|-------------------------------------------|----------------------------------------------------------------|---------------------------------------|
| Material:       | DADOquartz - Scratch & abrasion resistant | Note: cast products are subject to size variation of +/-5 $\%$ |                                       |
| Waste diameter: | 40mm                                      | Dimension package:<br>Package weight:                          | L 62 x W 44 x H 21 mm<br>5kg          |
|                 |                                           | UV stability:                                                  | 6 / BSEN438                           |
|                 |                                           | 25 year warranty                                               |                                       |
|                 |                                           | HS code:<br>European Standard:                                 | 69109000<br>NEN-EN 14688-2015         |