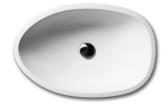

## JEE-O elaine basin specifications

| Article code:   | SWMBAS57<br>White DADOquartz              | Dimensions:<br>Basin rim:<br>Net weight:                       | L 57 x W 38 x H 15 mm<br>2 cm<br>15kg |
|-----------------|-------------------------------------------|----------------------------------------------------------------|---------------------------------------|
| Material:       | DADOquartz - Scratch & abrasion resistant | Note: cast products are subject to size variation of +/-5 $\%$ |                                       |
| Waste diameter: | 40mm                                      | Dimension package:<br>Package weight:                          | L 62 x W 44 x H 21 mm<br>5kg          |
|                 |                                           | UV stability:                                                  | 6 / BSEN438                           |
|                 |                                           | 25 year warranty                                               |                                       |
|                 |                                           | HS code:<br>European Standard:                                 | 69109000<br>NEN-EN 14688-2015         |